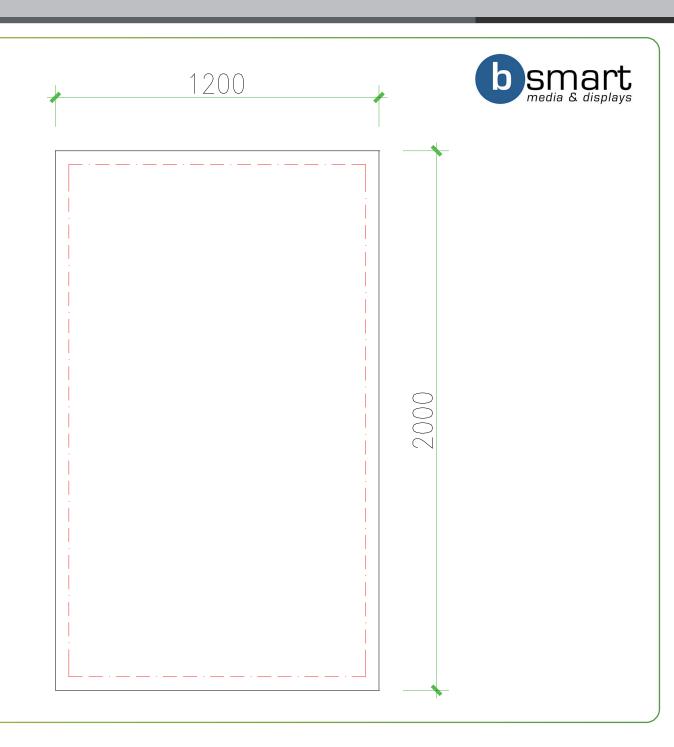

5.50mm, 50mm, JPEG, When you make the design, the distance from the security thread to the edge of the image should be 50mm. The image should be in the template, the bleed should be 50mm. When you export the file in JPEG format, all the guideline should be delete.